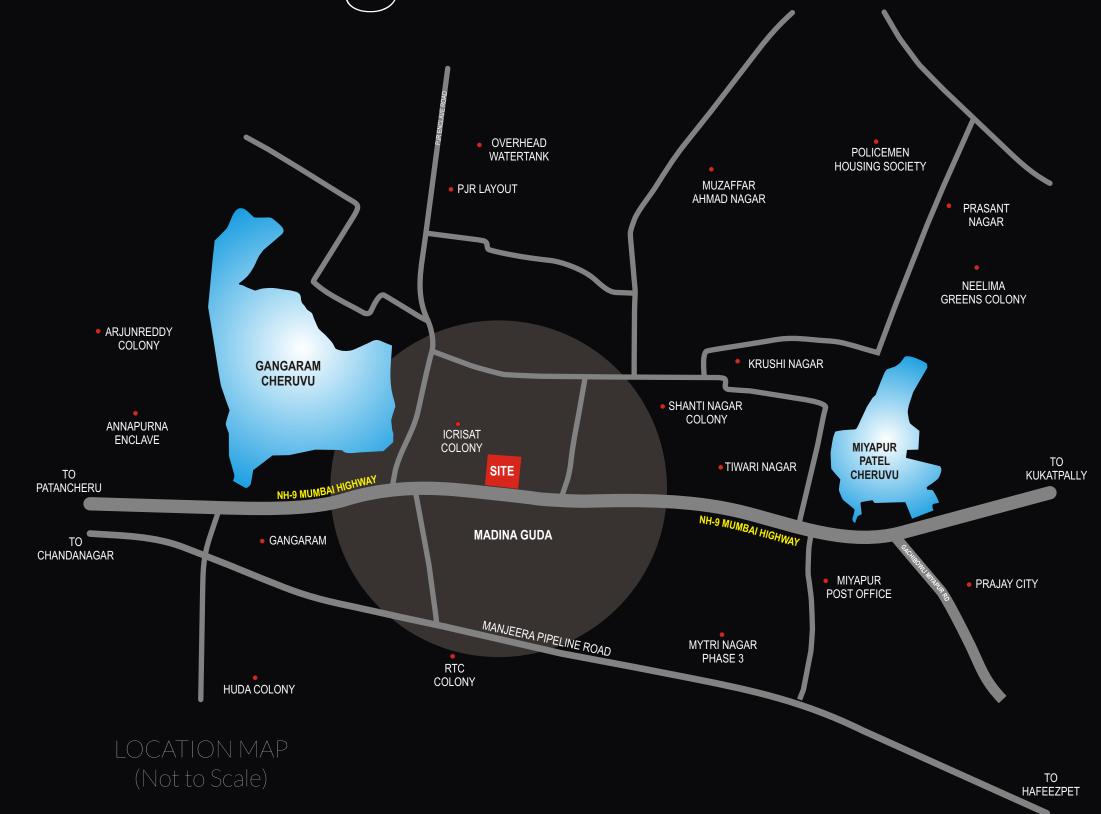

## All roads converges on Madinaguda

Leverage the Demographic Advantage

Miyapur - 3 Kms
Kukatpally - 6 Kms
BHEL - 6 Kms
Lingampally - 6 Kms
Nizampet - 6 Kms
JNTU - 7 Kms
Kondapur - 7 Kms
HITEC CITY - 8 Kms
ICRISAT - 8 Kms
Tellapur - 9 Kms
Gachibowli - 9 Kms

Madinaguda is located on Mumbai Highway with connectivity to IT hub of Kondapur, Gachibowli and Kukatpally. A real estate paradise, Madinaguda is home to a multitude of IT professionals, people in businesses, Industry and education fields. Being a quiet locale, there was a rapid rise of residential apartments and villas for families with high purchase capacity. Though there is an ideal infrastructure of supermarkets, brand stores and restaurants, there is a need for a modern format for total shopping experience for its residents. The arrival of Broadway Mall will meet the aspiration of family shopping, dining and movie experience in Madinaguda. The Mall will cater to upscale families spread in a radius of 7-8 Kms.