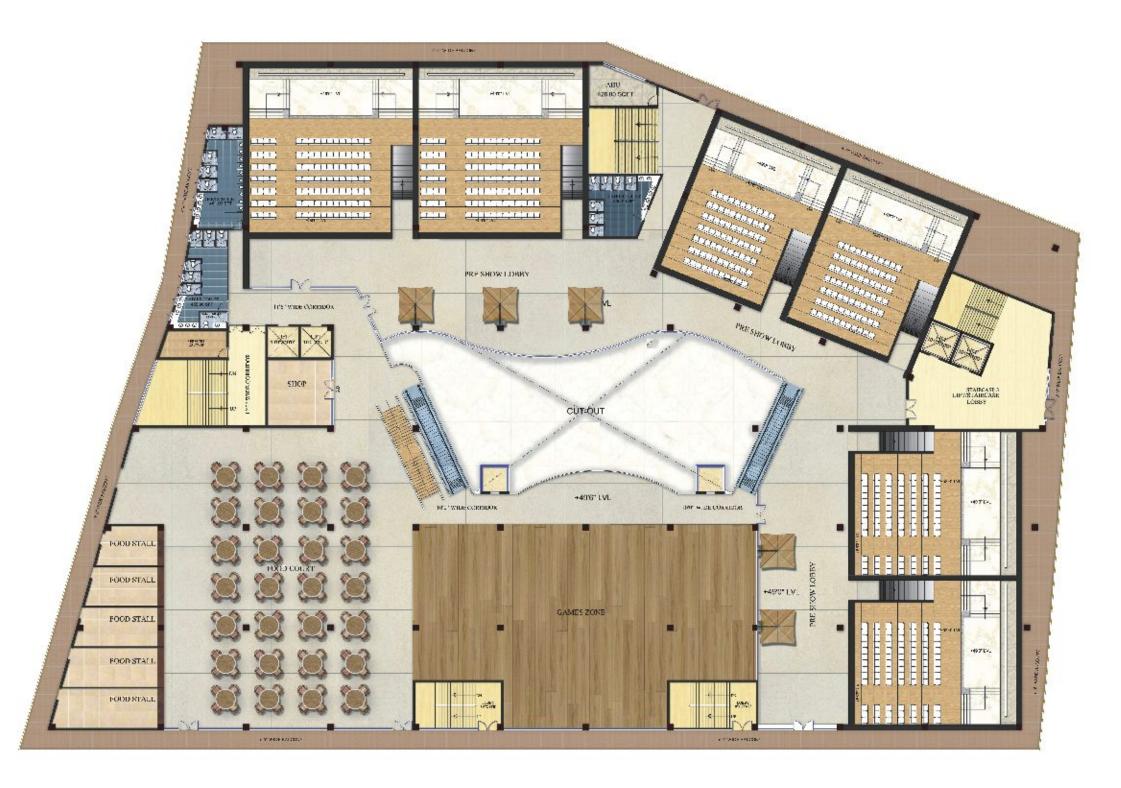

ng while fulfilling your gastronomic fantasies in the spacious food court. Take a culinary adventure over exotic dishes and enjoy the leisure time.





# 

## Experience a convenient parking

3 Floors for Parking
Wide Driveways
Parking Management System
Total Security
Signage for Convenient Parking





You will see the difference in shopping experience right from the parking levels. Broadway Mall's 3-level parking is hassle free and convenient with customer-friendly parking spaces. You will find customers frequenting just for the pleasure of the parking system.





Invest and enjoy business growth!

Enriching lifestyle in Madinaguda!



### Ground Floor Plan





### First Floor Plan





### Second Floor Plan





### Third Floor Plan





### Fourth Floor Plan

Theatre Upper level





### Fifth Floor Plan

Theatre Upper level





### Cellar Floor Plan

Level - 1, 2 & 3





### Specifications

### **FOUNDATION & STRUCTURE:**

The building is being constructed in ISI standard RCC framed structure, Post tensioning slabs having no beams in parking areas having longer spans to facilitate movement of vehicles.

### **SUPER STRUCTURE:**

Super Structure is constructed in concrete blocks of 8" external walls and 4" internal walls with double coat of cement mortar plastering for smooth finish.

### **FLOORING:**

Corridors & balconies: Vitrified flooring of standard make of approved colour and shade.

Staircases: Staircases are proposed in granite slabs/marble slabs of pleasant colors and shades.

Entrances & atrium areas: Italian marble & ethnic granite.

Shops flooring: Vi