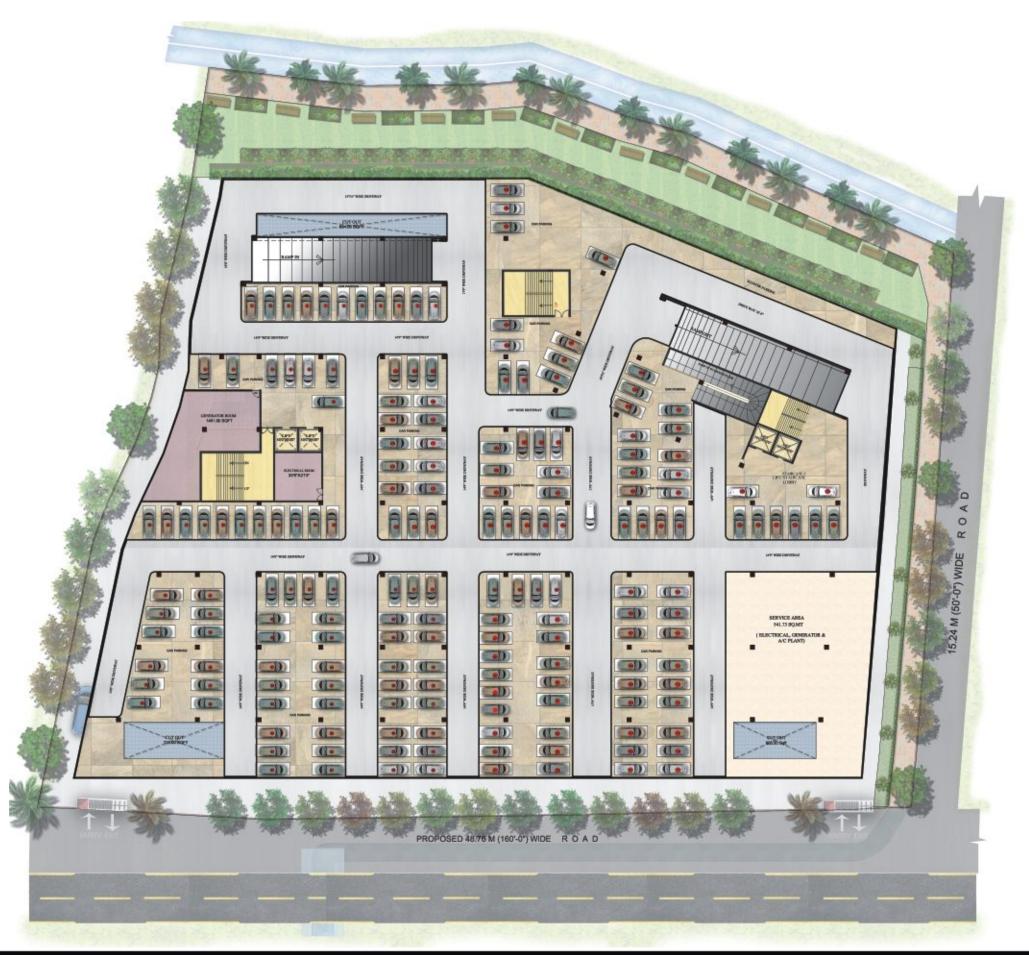

dventure over exotic dishes and enjoy the leisure time.





# 

## Experience a convenient parking

3 Floors for Parking
Wide Driveways
Parking Management System
Total Security
Signage for Convenient Parking





You will see the difference in shopping experience right from the parking levels. Broadway Mall's 3-level parking is hassle free and convenient with customer-friendly parking spaces. You will find customers frequenting just for the pleasure of the parking system.





Invest and enjoy business growth!

Enriching lifestyle in Madinaguda!



### Ground Floor Plan





### First Floor Plan





### Second Floor Plan





### Third Floor Plan





### Fourth Floor Plan

Theatre Upper level





### Fifth Floor Plan

Theatre Upper level





### Cellar Floor Plan

Level - 1, 2 & 3





### Specifications

### **FOUNDATION & STRUCTURE:**

The building is being constructed in ISI standard RCC framed structure, Post tensioning slabs having no beams in parking areas having longer spans to facilitate movement of vehicles.

### **SUPER STRUCTURE:**

Super Structure is constructed in concrete blocks of 8" external walls and 4" internal walls with double coat of cement mortar plastering for smooth finish.

### **FLOORING:**

Corridors & balconies: Vitrified flooring of standard make of approved colour and shade.

Staircases: Staircases are proposed in granite slabs/marble slabs of pleasant colors and shades.

Entrances & atrium areas: Italian marble & ethnic granite.

Shops flooring: Vitrified flooring of standard make of approved colour and shade.

Parking area: Combination o