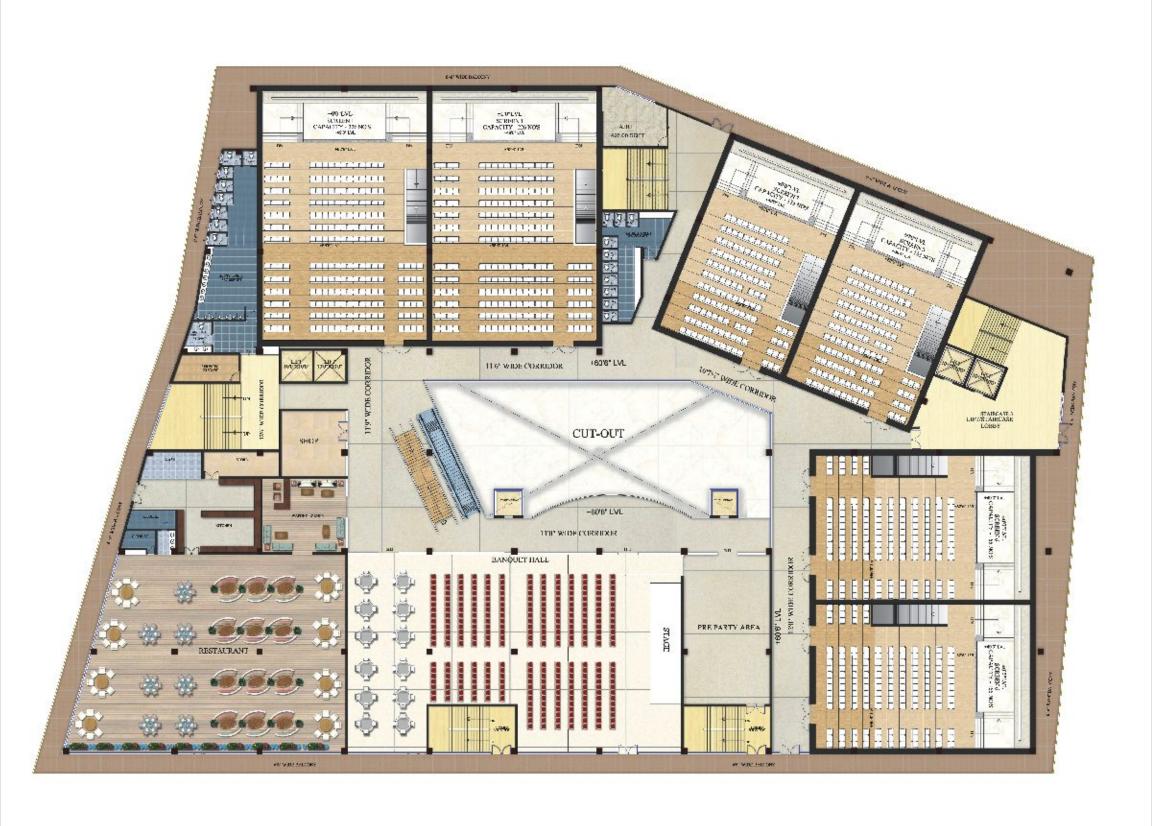

in the spacious food court. Take a culinary adventure over exotic dishes and enjoy the leisure time.





# 

## Experience a convenient parking

3 Floors for Parking
Wide Driveways
Parking Management System
Total Security
Signage for Convenient Parking





You will see the difference in shopping experience right from the parking levels. Broadway Mall's 3-level parking is hassle free and convenient with customer-friendly parking spaces. You will find customers frequenting just for the pleasure of the parking system.





Invest and enjoy business growth!

Enriching lifestyle in Madinaguda!



### Ground Floor Plan





### First Floor Plan





### Second Floor Plan





### Third Floor Plan





### Fourth Floor Plan

Theatre Upper level





### Fifth Floor Plan

Theatre Upper level





### Cellar Floor Plan

Level - 1, 2 & 3





### Specifications

### **FOUNDATION & STRUCTURE:**

The building is being constructed in ISI standard RCC framed structure, Post tensioning slabs having no beams in parking areas having longer spans to facilitate movement of vehicles.

### **SUPER STRUCTURE:**

Super Structure is constructed in concrete blocks of 8" external walls and 4" internal walls with double coat of cement mortar plastering for smooth finish.

### **FLOORING:**

Corridors & balconies: Vitrified flooring of standard make of approved colour and shade.

Staircases: Staircases are proposed in granite slabs/marble slabs of pleasant colors and shades.

Entrances & atrium areas: Italian marble & ethnic granite.

Shops flooring: Vitrified flooring of standard make of approved c