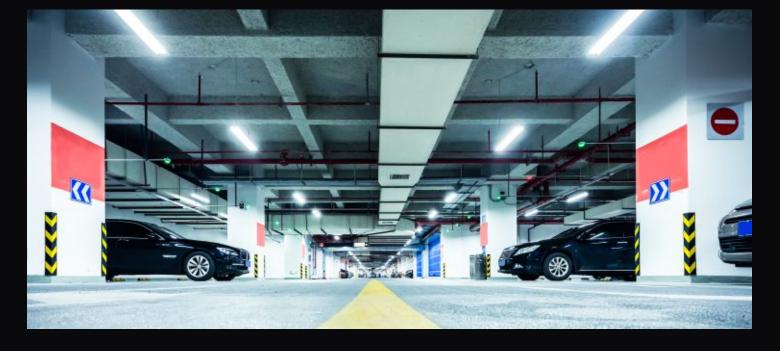

## Experience a convenient parking

3 Floors for Parking
Wide Driveways
Parking Management System
Total Security
Signage for Convenient Parking

You will see the difference in shopping experience right from the parking levels. Broadway Mall's 3-level parking is hassle free and convenient with customer-friendly parking spaces. You will find customers frequenting just for the pleasure of the parking system.